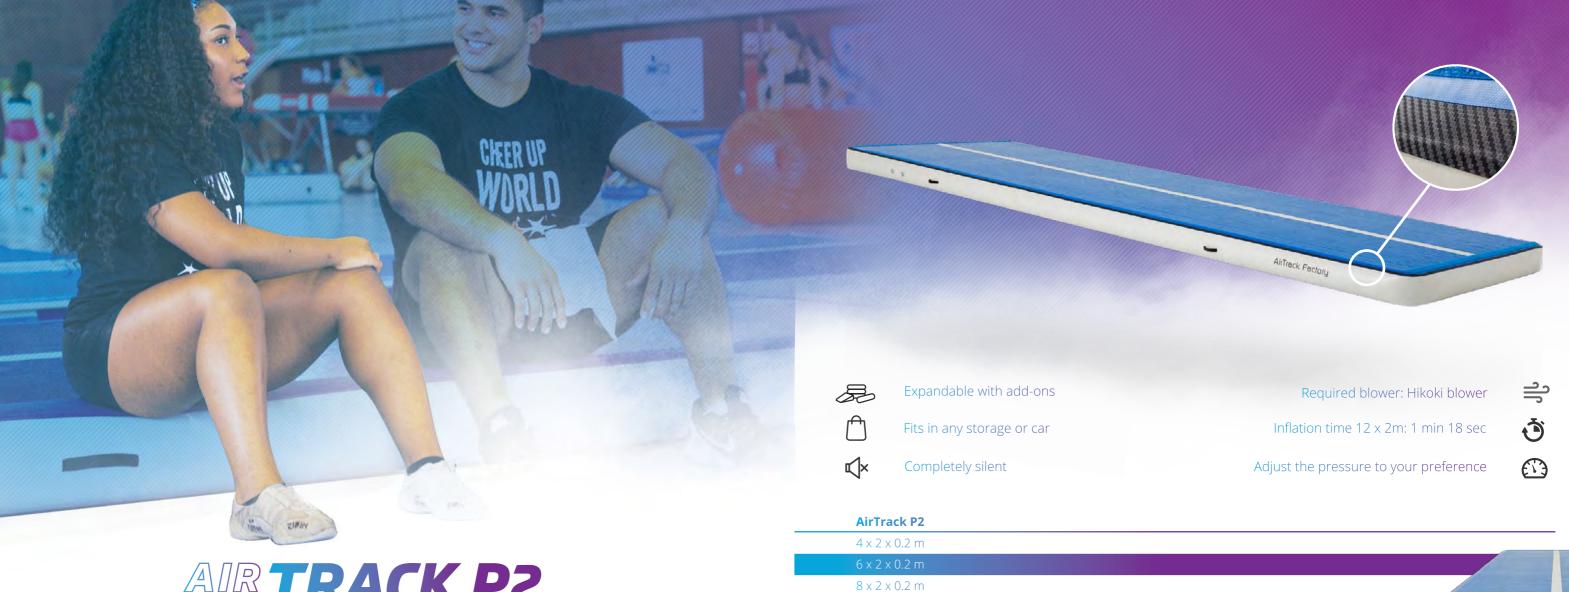

## AIR TRACK P2

The AirTrack P2 is the middle thickness mat. It's easy on the body at low pressures, but comes close to a spring floor at higher pressures. The mat is 2 meter wide and pairs well with similarly thick 20 cm landing mats, creating a level stepping surface off or around the AirTrack P2 mat.

Our P2 products have a height of 20 cm and therefore gives more bounce than the AirFloor, but less bounce than the P3 models. The P2 is therefore not only suitable for recreational groups, but also for higher level gymnasts.