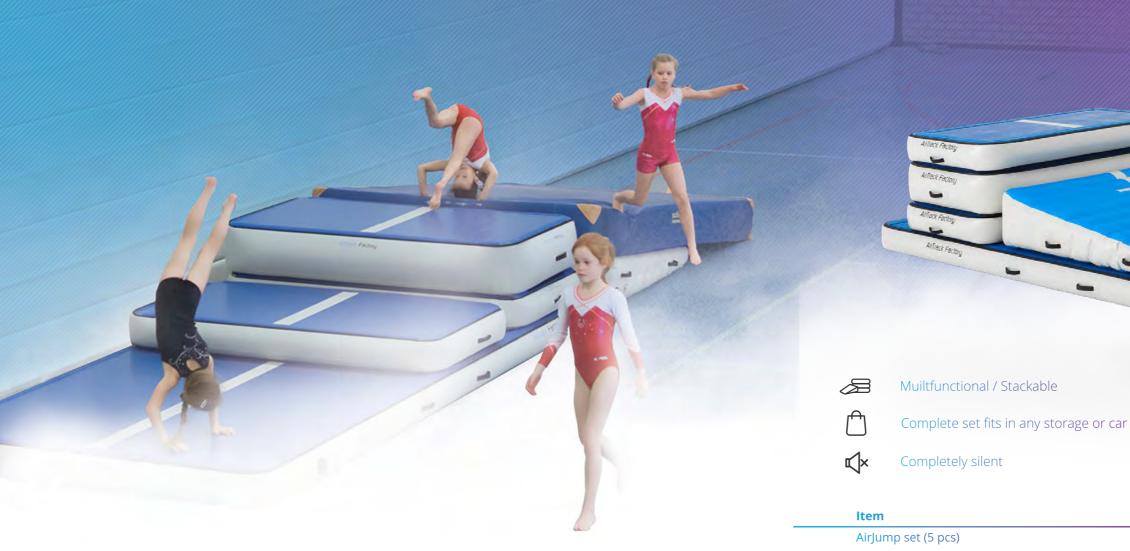

The AirJump set is our most multi-purpose training equipment. It's a complete training station ideal for gyms and especially primary schools. With strong Velcro strips, all individual parts can be positioned and connected to create a soft vault box, stairs, incline, jumping pad and more! Ideal for a large variety of exercises.

Thanks to the soft and bouncy surface, children will be able to learn new skills more easily. At the same time, teachers and trainers are better off setting up this light weight AirJump set instead of setting up conventional equipment.