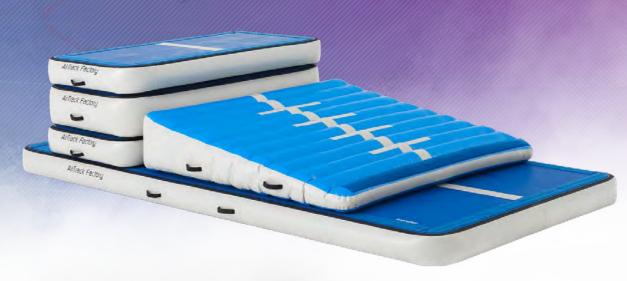

The AirJump set is our most multi-purpose training equipment. It's a complete training station ideal for gyms and especially primary schools. With strong Velcro strips, all individual parts can be positioned and connected to create a soft vault box, stairs, incline, jumping pad and more! Ideal for a large variety of exercises.

## Included in this set

1 pc AirTrack P2 4 x 2 x 0.20 m (also available in 6 and 8 m)

1 pc AirBox P3 1 x 2 x 0.30 m

2 x 2 x 0.4-0.1 m 1 pc AirIncline

3 pcs Transport bag M