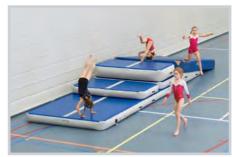

The AirJump set is our most multi-purpose training equipment. It's a complete training station ideal for gyms and especially primary schools. With strong Velcro strips, all individual parts can be positioned and connected to create a soft vault box, stairs, incline, jumping pad and more! Ideal for a large variety of exercises.

Thanks to the soft and bouncy surface, children will be able to learn new skills more easily. At the same time, teachers and trainers are better off setting up this light weight AirJump set instead of setting up conventional equipment.