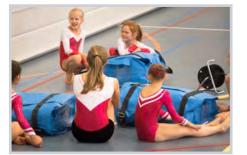

The AirJump set is our most multi-purpose training equipment. It's a complete training station ideal for gyms and especially primary schools. With strong Velcro strips, all individual parts can be positioned and connected to create a soft vault box, stairs, incline, jumping pad and more! Ideal for a large variety of exercises.

Thanks to the soft and bouncy surface, children will be able to learn new skills more easily. At the same time, teachers and trainers are better off setting up this light weight AirJump set instead of setting up conventional equipment.