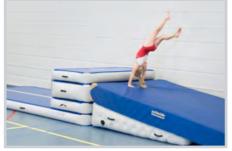

The AirJump set is our most multi-purpose training equipment. It's a complete training station ideal for gyms and especially primary schools. With strong Velcro strips, all individual parts can be positioned and connected to create a soft vault box, stairs, incline, jumping pad and more! Ideal for a large variety of exercises.

Thanks to the soft and bouncy surface, children will be able to learn new skills more easily. At the same time, teachers and trainers are better off setting up this light weight AirJump set instead of setting up conventional equipment.